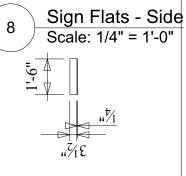

## **General Notes**

Cut List. Luan:

(1)1'-6"x4'-0" (1)1'-6"x8'-0"

1x4: (4)1'-6" (4)1'-4-1/2" (2)7'-10-1/2" (2)3'-10-1/2"

Instructions. -Cut Lumber

-Glue and staple with 1-1/4"

staples framing.

-Glue and staple with 1" staples