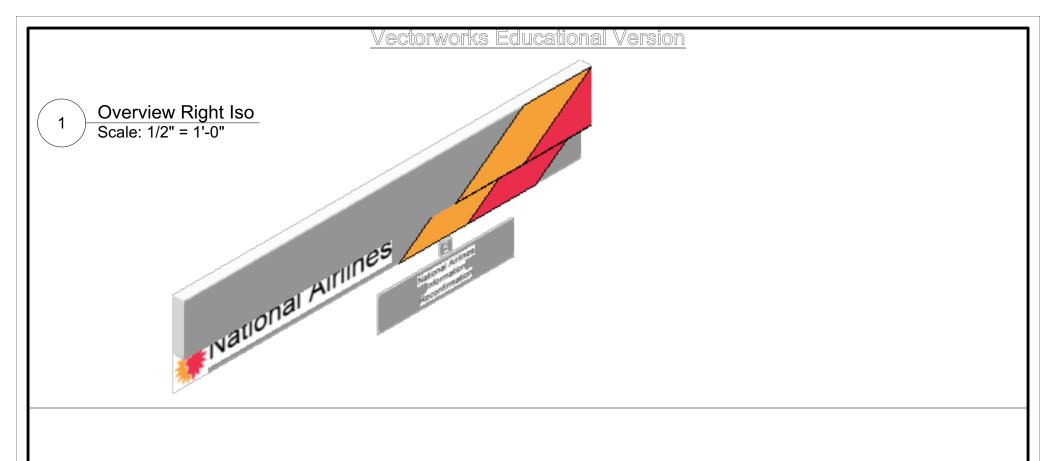

| Show Name Catch Me If YouCan |              |             |
|------------------------------|--------------|-------------|
| Scale<br>1/2"=1'             | Scott Bedell | 2/28/2019   |
| Scene:<br>Airlines Signs - 1 | Overview     | Page Number |