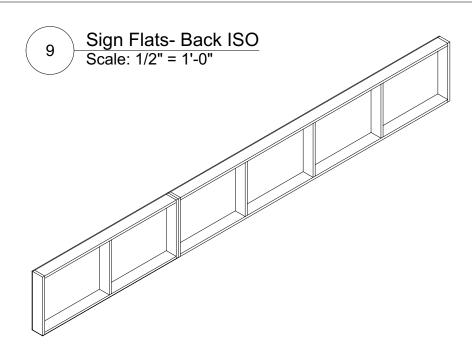

## **General Notes**

Cut List. Luan:

(1)1'-6"x4'-0" (1)1'-6"x8'-0"

1x4: (4)1'-6" (4)1'-4-1/2" (2)7'-10-1/2" (2)3'-10-1/2"

Instructions. -Cut Lumber

-Glue and staple with 1-1/4"

staples framing.

-Glue and staple with 1" staples

facing.

-Bolt two flats together with (3-4) 3/8" bolts (Bolt, Fender Washer, WOOD, Fender Washer, Lock

Washer, Nut)

-Attach Back Pieces with screw

(make sure to over lap the flat seam with the larger piece of

facing. Then remove.
-Rig for flight.

| Show Name |           |
|-----------|-----------|
| Catch Me  | If YouCar |

| Scale              | Drawn By     | Date        |  |
|--------------------|--------------|-------------|--|
| 1/4"=1'            | Scott Bedell | 2/28/2019   |  |
| Scene:             | Object       | Page Number |  |
| Airlines Signs - 3 | Sign Flats   | 3           |  |