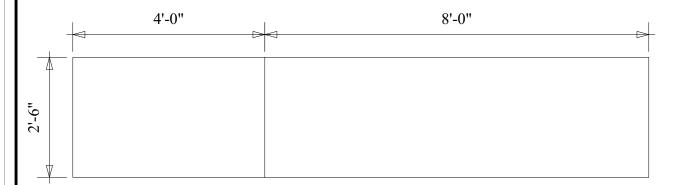

## **General Notes**

Cut List.

1/2" Plywood (or 3/4" Plywood if

no half is available):

(1) 0'-4"x0'-4"

(1) 1'-0"x4'-0"

Luan:

(1)2'-6"x4'-0" (1)2'-6"x8'-0"