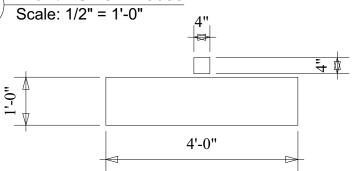

## **General Notes**

Cut List.

1/2" Plywood (or 3/4" Plywood if

no half is available):

(1) 0'-4"x0'-4"

(1) 1'-0"x4'-0"

Luan:

(1)2'-6"x4'-0" (1)2'-6"x8'-0"