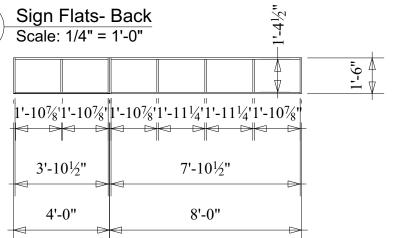

## **General Notes**

Cut List. Luan:

(1)1'-6"x4'-0" (1)1'-6"x8'-0"

1x4: (4)1'-6" (4)1'-4-1/2" (2)7'-10-1/2" (2)3'-10-1/2"

Instructions. -Cut Lumber

-Glue and staple with 1-1/4"

staples framing.

-Glue and staple with 1" staples