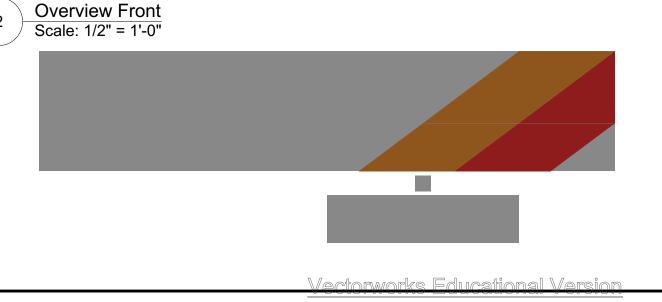

| Show Name Catch Me If YouCan |              |             |
|------------------------------|--------------|-------------|
| Scale<br>1/2"=1'             | Scott Bedell | 2/28/2019   |
| Scene:<br>Airlines Signs - 1 | Overview     | Page Number |