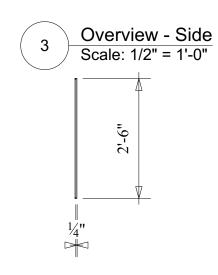

## **General Notes**

Instructions.

Dining Room -2

-Cut (1) 2'-6"x6'-0" Piece of Luan

-Cut desired molding with 45deg

cuts to frame out image.

-Attach molding from the rear with staples 1/8" shorter than the

molding and glue.

-Paint desired picture

-Attach to toggles of flats with

Picture Unit 2

screws.

-Touch up painting.

| Show Name<br>Catch Me If YouCan |              |             |
|---------------------------------|--------------|-------------|
| Scale                           | Drawn By     | Date        |
| 1/2"=1'                         | Scott Bedell | 2/28/2019   |
| Scene:                          | Object       | Page Number |