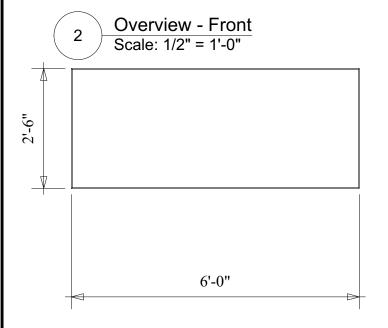

## **General Notes**

Instructions.

Dining Room -2

-Cut (1) 2'-6"x6'-0" Piece of Luan

-Cut desired molding with 45deg

cuts to frame out image.

-Attach molding from the rear with staples 1/8" shorter than the

molding and glue.

-Paint desired picture

-Attach to toggles of flats with

Picture Unit 2

screws.

-Touch up painting.

| Show Name<br>Catch Me If YouCan |              |             |
|---------------------------------|--------------|-------------|
| Scale                           | Drawn By     | Date        |
| 1/2"=1'                         | Scott Bedell | 2/28/2019   |
| Scene:                          | Object       | Page Number |