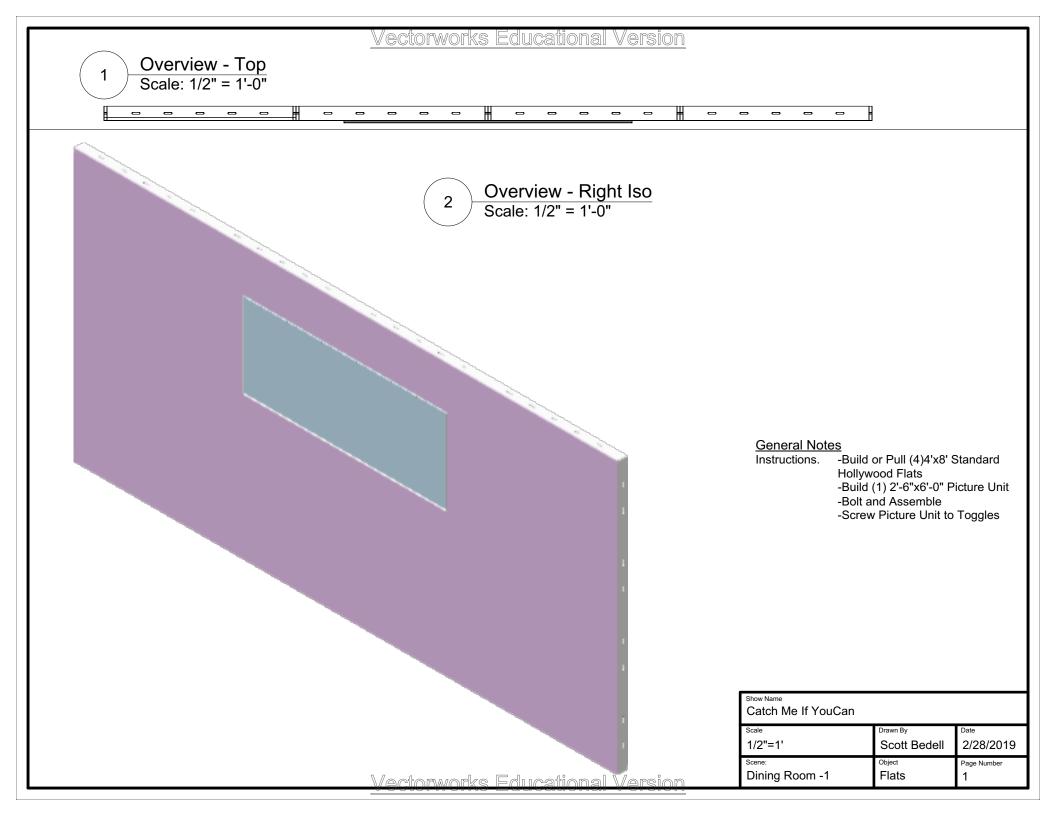

## **General Notes**

Instructions.

Dining Room -2

-Cut (1) 2'-6"x6'-0" Piece of Luan

-Cut desired molding with 45deg

cuts to frame out image.

-Attach molding from the rear with staples 1/8" shorter than the

molding and glue.

-Paint desired picture

-Attach to toggles of flats with

Picture Unit 2

screws.

-Touch up painting.

| Show Name<br>Catch Me If YouCan |              |             |
|---------------------------------|--------------|-------------|
| Scale                           | Drawn By     | Date        |
| 1/2"=1'                         | Scott Bedell | 2/28/2019   |
| Scene:                          | Object       | Page Number |