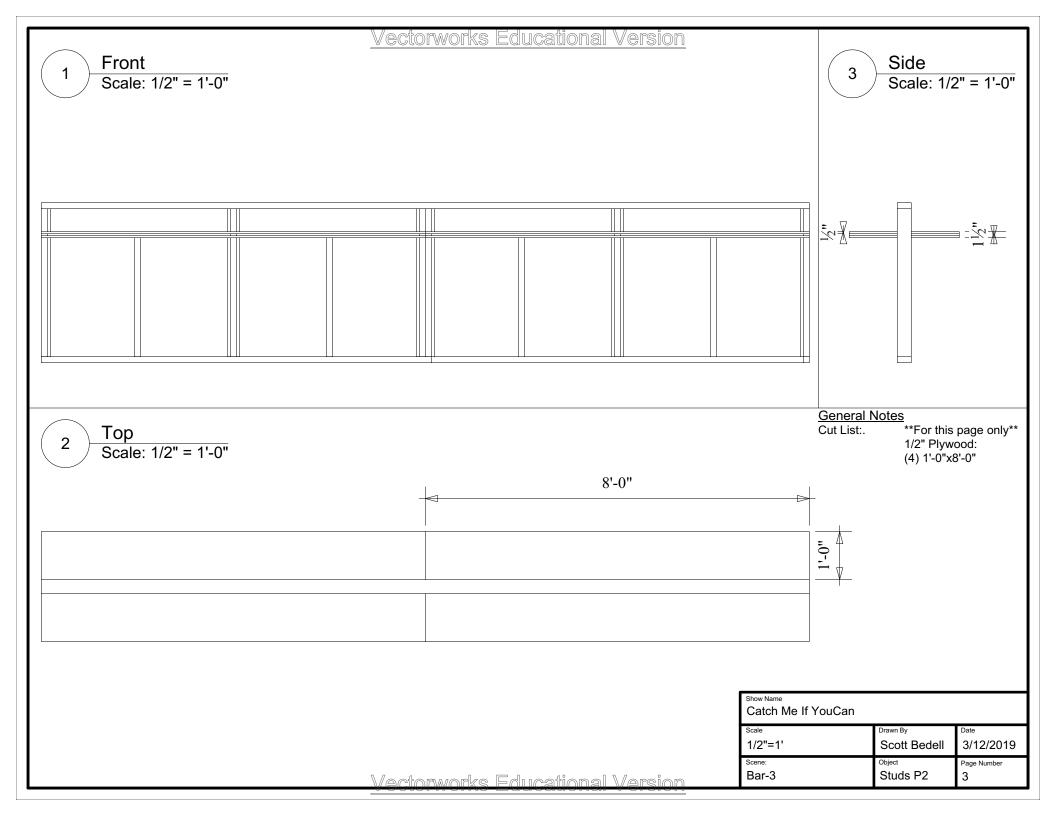

## Vectorworks Educational Version

<u>General Notes</u> Assembly Overview.-Attach two 4x8 Wagons Together with Carriage Bolts -Build Like a Platform Vertically -Pre-Drill & Assemble with (3) 3" Screws per Joint -Add extra Short 2x4 -Screw in Bar -Screw in Facing on One Side -Bolt/Lag to Wagons -Screw in Back Facing