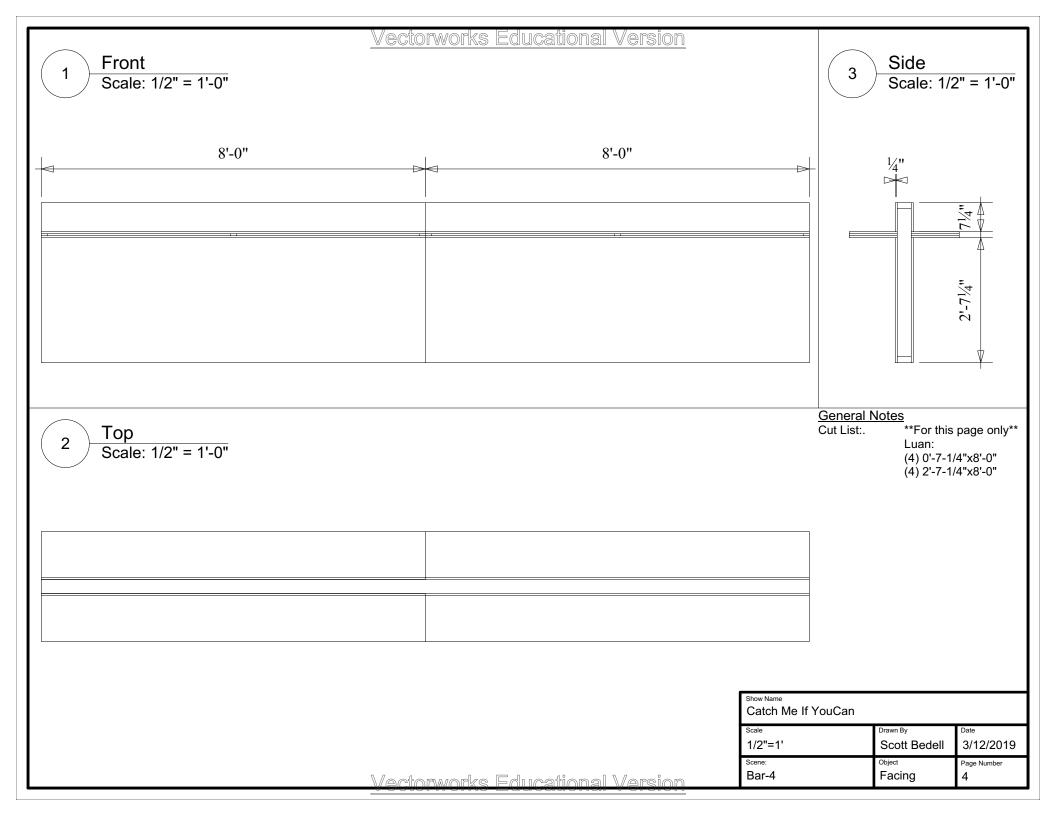

## Vectorworks Educational Version

<u>General Notes</u> Assembly Overview.-Attach two 4x8 Wagons Together with Carriage Bolts -Build Like a Platform Vertically -Pre-Drill & Assemble with (3) 3" Screws per Joint -Add extra Short 2x4 -Screw in Bar -Screw in Facing on One Side -Bolt/Lag to Wagons -Screw in Back Facing