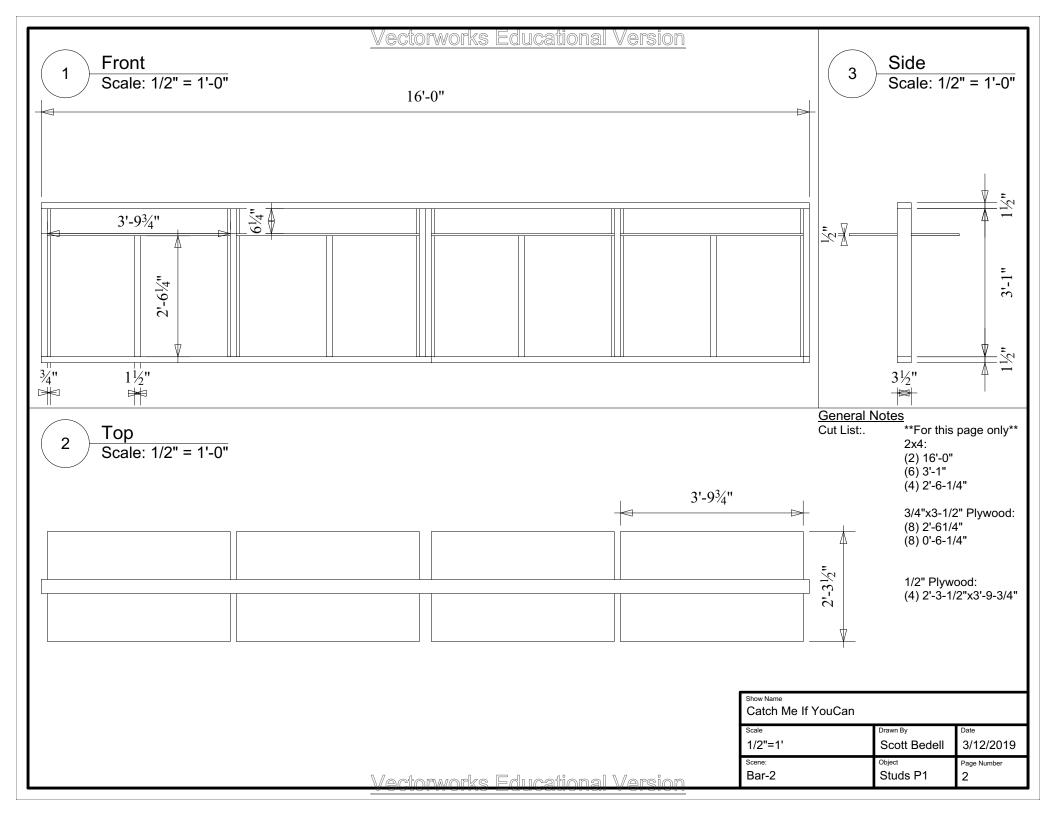

## Vectorworks Educational Version

<u>General Notes</u> Assembly Overview.-Attach two 4x8 Wagons Together with Carriage Bolts -Build Like a Platform Vertically -Pre-Drill & Assemble with (3) 3" Screws per Joint -Add extra Short 2x4 -Screw in Bar -Screw in Facing on One Side -Bolt/Lag to Wagons -Screw in Back Facing