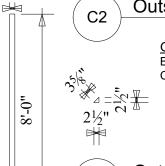

into 1x4

C1 Outside Lvl 1-Side

Outside LvI 1- Top 1

**General Notes** 

Build: (2) For Wagon Level Flat End Caps

Cut List.4x4:

(1) 8'-0" with 45 deg cut

Noises Off 2019