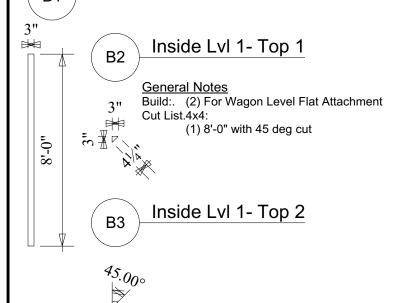

into 1x4

C1 Outside Lvl 1-Side

Outside LvI 1- Top 1

**General Notes** 

Build: (2) For Wagon Level Flat End Caps

Cut List.4x4:

(1) 8'-0" with 45 deg cut

Noises Off 2019