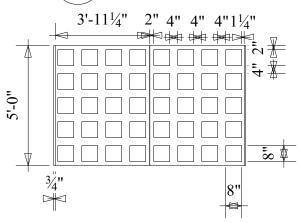

## Vectorworks Educational Version

A2 Window- Side

**General Notes** 

Build:. (1) Unit for Window

Cut List. 1x4: (2) 5'-0"

1/2" Ply or 3/4" Ply:

(2) 3'-11-1/4" x 5'-0" (Minus 1/16" if

window doesn't open/close)

Assembly Note:.-Cut any pattern as determined by

directors. Pattern shown here is just

an example

-Uses (3) hinges per side to attach

1x4 to window

-Attach 1x4 to flats with screws and screw washers from standard flat