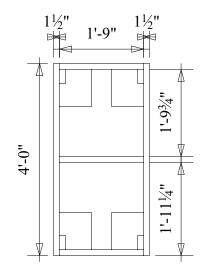

## **General Notes**

Build:. (1) For Staircase Level

Cut List. 2x4 Lumber:

(2) 4'-0" (3) 1'-9" 2x10 Lumber: (4) 0'-8"

Instructions. -Cut Lumber

-Screw cut 2x4 boards with (3) 3" screws at each intersection.
-Screw 3/4" Plywood with 1-5/8" screws every 6" and hitting each

corner/toggle.

-Attach wagon blocks.
-Attach wagon brakes as needed.

Block Notes. Create Four Blocks from 2x10:

-Cut out (1) 2x4 slot in each block

as shown

-Mount to platforms with (3) 3" screws from outsides and (5) 1-5/8" screws in a 5 die pattern from the