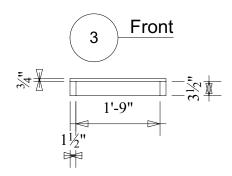

## **General Notes**

Build:. (1) For Staircase Level

Cut List. 2x4 Lumber:

(2) 4'-0" (3) 1'-9" 2x10 Lumber: (4) 0'-8"

Instructions. -Cut Lumber

-Screw cut 2x4 boards with (3) 3" screws at each intersection.
-Screw 3/4" Plywood with 1-5/8" screws every 6" and hitting each