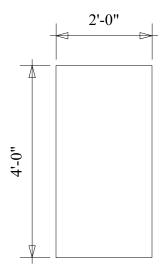

## **General Notes**

Build:. (1) For Staircase Level

Cut List. 2x4 Lumber:

(2) 4'-0" (3) 1'-9" 2x10 Lumber: (4) 0'-8"

Instructions. -Cut Lumber

-Screw cut 2x4 boards with (3) 3" screws at each intersection.
-Screw 3/4" Plywood with 1-5/8" screws every 6" and hitting each